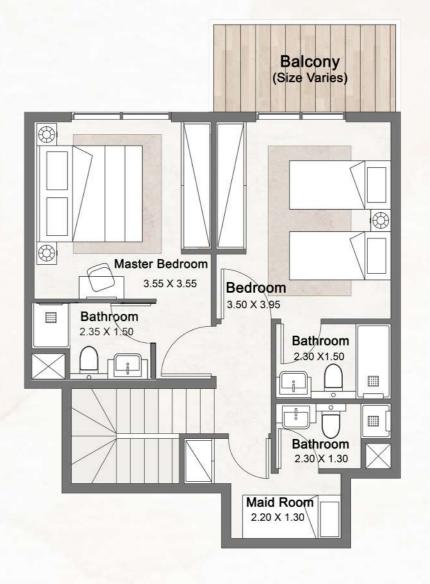

## UNIT TYPES

VILLE 11

Upper Floor

Ground Floor

**Upper Floor** 

**Ground Floor** 

| Internal Area | 1125 sqft |
|---------------|-----------|
| Outdoor Area  | 1293 sqft |
| Total Area    | 2419 sqft |

**Ground Floor** 