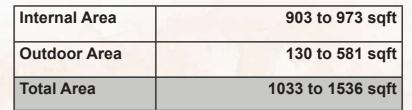

## UNIT TYPES

VILLE 11











Upper Floor





Ground Floor



**Upper Floor** 



**Ground Floor** 

| Internal Area | 1125 sqft |
|---------------|-----------|
| Outdoor Area  | 1293 sqft |
| Total Area    | 2419 sqft |

**Ground Floor** 



**Upper Floor** 





**Total Area** 

Ground Floor



**Upper Floor** 



**Ground Floor** 

| Internal Area | 1258 sqft |
|---------------|-----------|
| Outdoor Area  | 1041 sqft |
| Total Area    | 2299 sqft |

**Ground Floor** 



**Upper Floor** 







**Upper Floor** 

| Internal Area | 1368 sqft |
|---------------|-----------|
| Outdoor Area  | 345 sqft  |
| Total Area    | 1713 sqft |

2nd Floor



**Roof Terrace** 

| Internal Area | 1460 to 1473 sqft |
|---------------|-------------------|
| Outdoor Area  | 353 to 445 sqft   |
| Total Area    | 1812 to 1909 sqft |



**Ground Floo