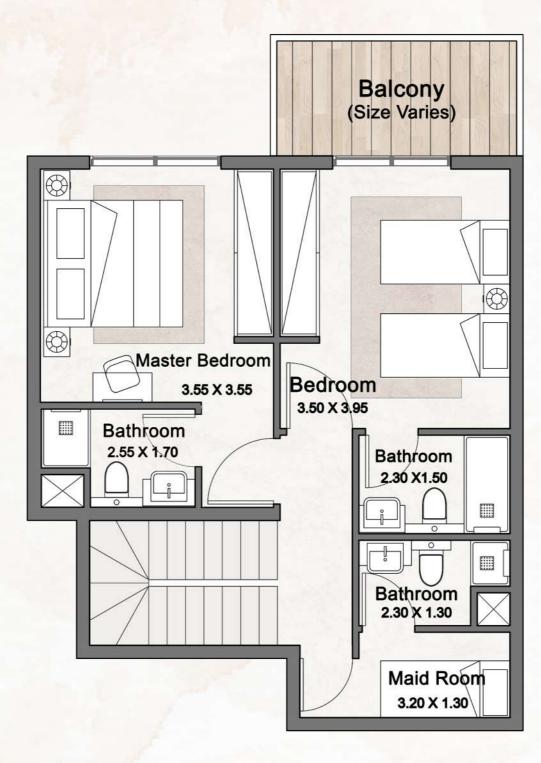

**Upper Floor** 

**Total Area** 

Ground Floor

**Upper Floor** 

**Ground Floor** 

| Internal Area | 1258 sqft |
|---------------|-----------|
| Outdoor Area  | 1041 sqft |
| Total Area    | 2299 sqft |

**Ground Floor** 