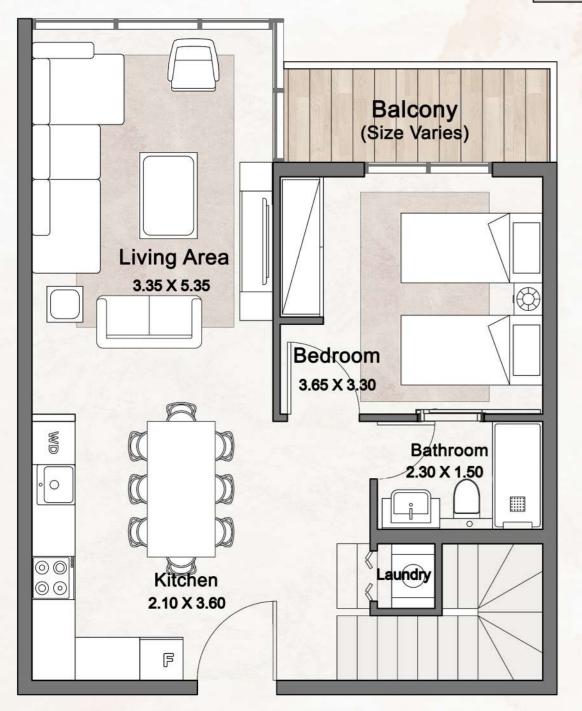

**Upper Floor** 

**Total Area** 

Ground Floor

**Upper Floor** 

**Ground Floor** 

| Internal Area | 1258 sqft |
|---------------|-----------|
| Outdoor Area  | 1041 sqft |
| Total Area    | 2299 sqft |

**Ground Floor** 

**Ground Floor** 

**Upper Floor**