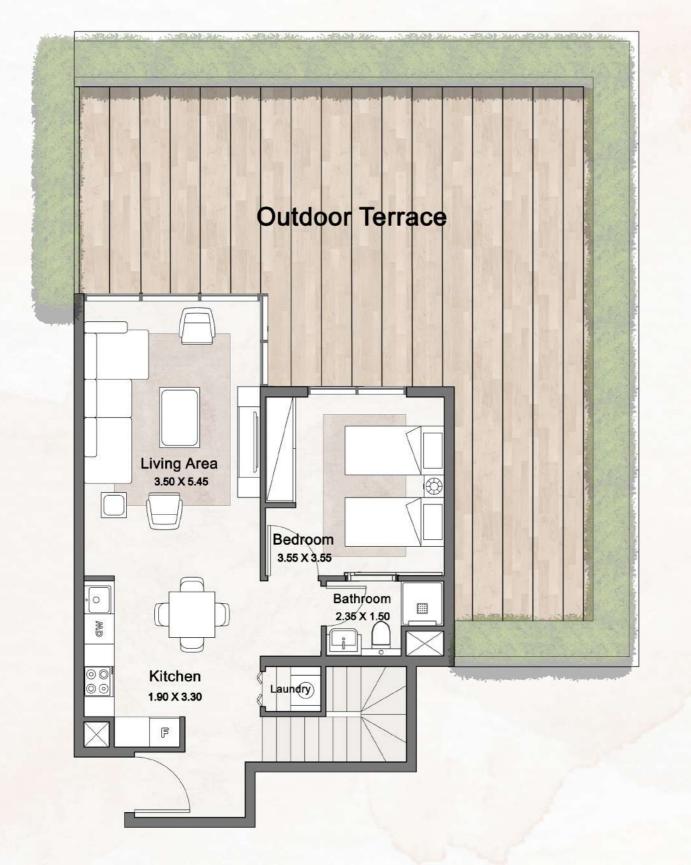

## UNIT TYPES

VILLE 11











Upper Floor





Ground Floor



**Upper Floor** 



**Ground Floor** 

| Internal Area | 1125 sqft |
|---------------|-----------|
| Outdoor Area  | 1293 sqft |
| Total Area    | 2419 sqft |

**Ground Floor** 



**Upper Floor** 





**Total Area** 

Ground Floor



**Upper Floor** 



**Ground Floor** 

| Internal Area | 1258 sqft |
|---------------|-----------|
| Outdoor Area  | 1041 sqft |
| Total Area    | 2299 sqft |

**Ground Floor** 



**Upper Floor** 







**Upper Floor** 

| Internal Area | 1368 sqft |
|---------------|-----------|
| Outdoor Area  | 345 sqft  |
| Total Area    | 1713 sqft |

2nd Floor



**Roof Terrace** 

| Internal Area | 1460 to 1473 sqft |
|---------------|-------------------|
| Outdoor Area  | 353 to 445 sqft   |
| Total Area    | 1812 to 1909 sqft |



**Ground Floor** 



**Upper Floor**