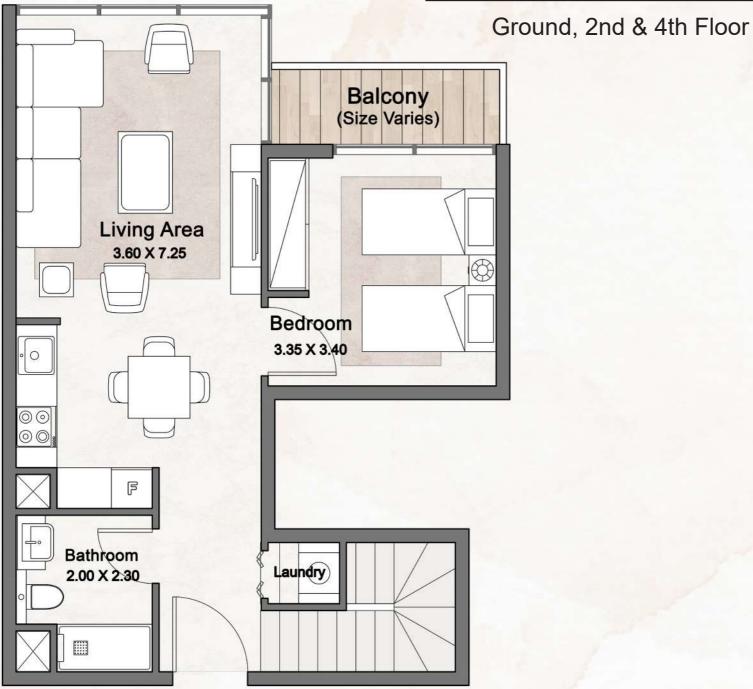

## UNIT TYPES

VILLE 11











Upper Floor





Ground Floor



**Upper Floor** 



**Ground Floor** 

| Internal Area | 1125 sqft |
|---------------|-----------|
| Outdoor Area  | 1293 sqft |
| Total Area    | 2419 sqft |

**Ground Floor** 



**Upper Floor** 





**Total Area** 

Ground Floor



**Upper Floor** 



**Ground Floor** 

| Internal Area | 1258 sqft |
|---------------|-----------|
| Outdoor Area  | 1041 sqft |
| Total Area    | 2299 sqft |

**Ground Floor** 



**Upper Floor** 







**Upper Floor** 

| Internal Area | 1368 sqft |
|---------------|-----------|
| Outdoor Area  | 345 sqft  |
| Total Area    | 1713 sqft |

2nd Floor



**Roof Terrace** 

| Internal Area | 1460 to 1473 sqft |
|---------------|-------------------|
| Outdoor Area  | 353 to 445 sqft   |
| Total Area    | 1812 to 1909 sqft |



**Ground Floor*