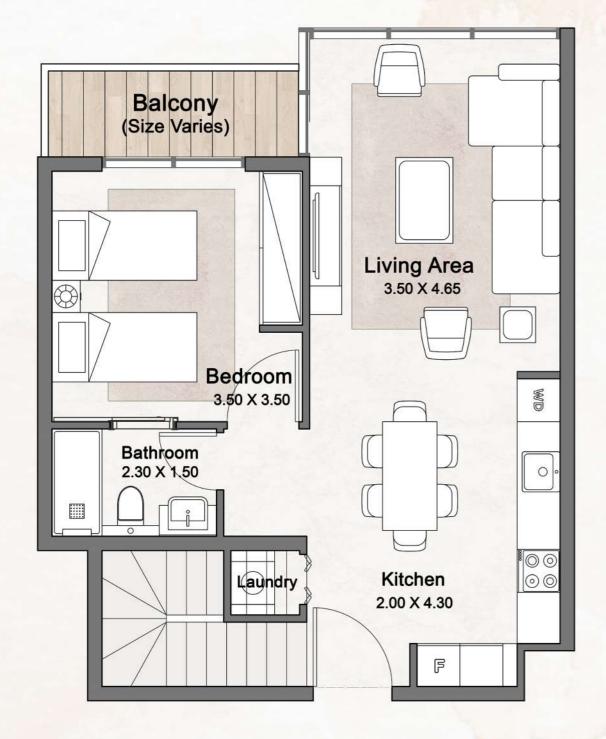

## UNIT TYPES

VILLE 11

Upper Floor

Ground Floor

**Upper Floor** 

**Ground Floor** 

| Internal Area | 1125 sqft |
|---------------|-----------|
| Outdoor Area  | 1293 sqft |
| Total Area    | 2419 sqft |

**Ground Floor** 

**Upper Floor** 

**Total Area** 

Ground Floor

**Upper Floor** 

**Ground Floor** 

| Internal Area | 1258 sqft |
|---------------|-----------|
| Outdoor Area  | 1041 sqft |
| Total Area    | 2299 sqft |

**Ground Floor** 