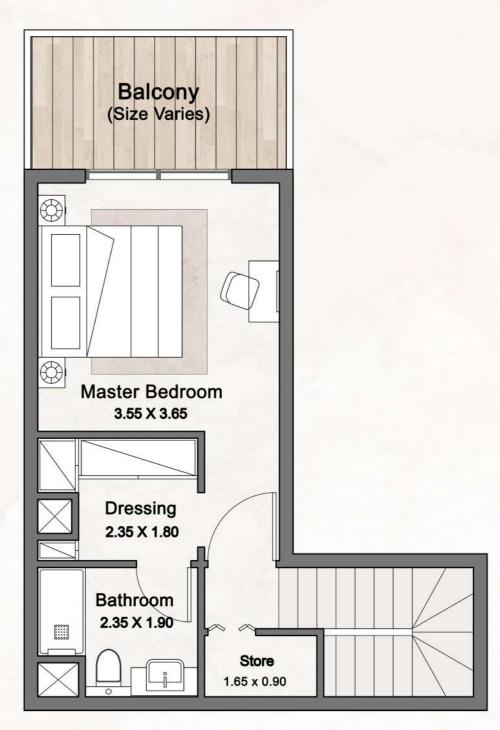

## UNIT TYPES

VILLE 11











Upper Floor





Ground Floor



**Upper Floor** 



**Ground Floor** 

| Internal Area | 1125 sqft |
|---------------|-----------|
| Outdoor Area  | 1293 sqft |
| Total Area    | 2419 sqft |

**Ground Floor** 



**Upper Floor** 





**Total Area** 

Ground Floor



**Upper Floor** 



**Ground Floor** 

| Internal Area | 1258 sqft |
|---------------|-----------|
| Outdoor Area  | 1041 sqft |
| Total Area    | 2299 sqft |

**Ground Floor** 



**Upper Floor** 







**Upper Floor** 

| Internal Area | 1368 sqft |
|---------------|-----------|
| Outdoor Area  | 345 sqft  |
| Total Area    | 1713 sqft |

2nd Floor



**Roof Terrace** 

| Internal Area | 1460 to 1473 sqft |
|---------------|-------------------|
| Outdoor Area  | 353 to 445 sqft   |
| Total Area    | 1812 to 1909 sqft |



**Ground Floor** 



**Upper Fl