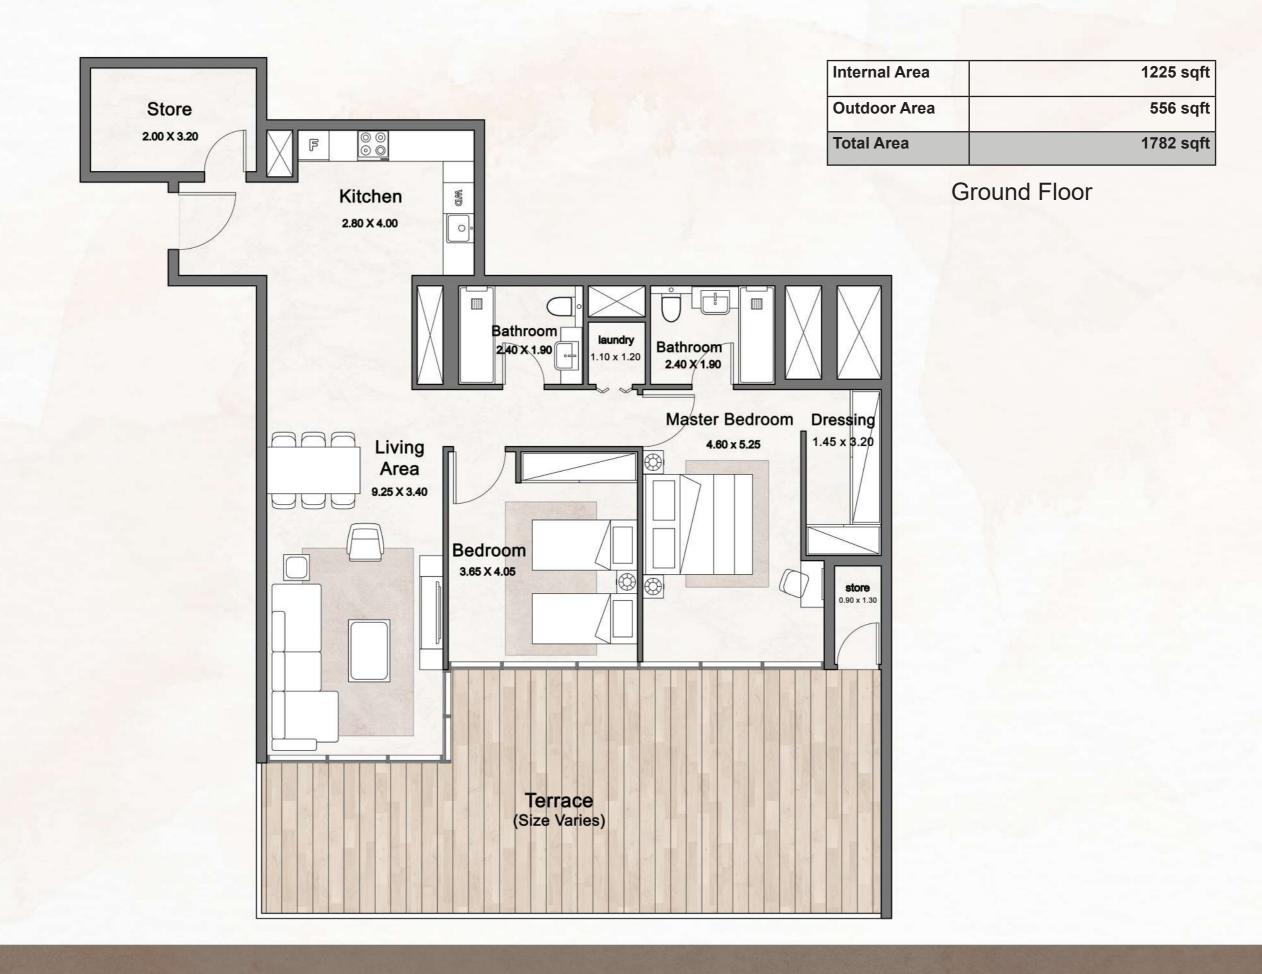

## UNIT TYPES

VILLE 11











Upper Floor





Ground Floor



**Upper Floor** 



**Ground Floor** 

| Internal Area | 1125 sqft |
|---------------|-----------|
| Outdoor Area  | 1293 sqft |
| Total Area    | 2419 sqft |

**Ground Floor** 



**Upper Floor** 





**Total Area** 

Ground Floor



**Upper Floor** 



**Ground Floor** 

| Internal Area | 1258 sqft |
|---------------|-----------|
| Outdoor Area  | 1041 sqft |
| Total Area    | 2299 sqft |

**Ground Floor** 



**Upper Floor** 







**Upper Floor** 

| Internal Area | 1368 sqft |
|---------------|-----------|
| Outdoor Area  | 345 sqft  |
| Total Area    | 1713 sqft |

2nd Floor



**Roof Terrace** 

| Internal Area | 1460 to 1473 sqft |
|---------------|-------------------|
| Outdoor Area  | 353 to 445 sqft   |
| Total Area    | 1812 to 1909 sqft |



**Ground Floor** 



**Upper Floor**