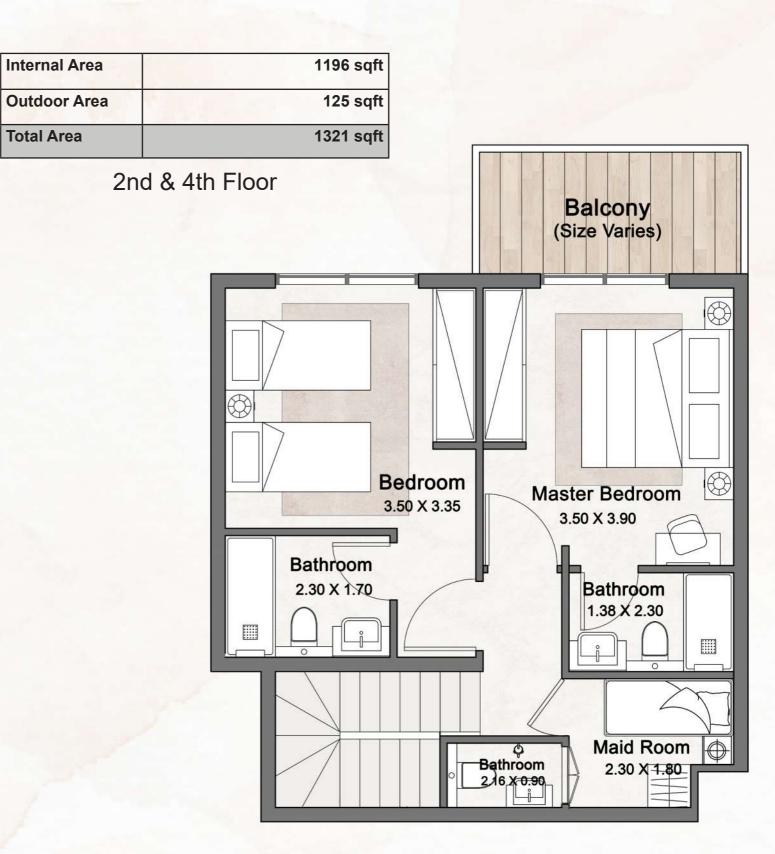

**Upper Floor** 

**Upper Floor** 

| Internal Area | 1368 sqft |
|---------------|-----------|
| Outdoor Area  | 345 sqft  |
| Total Area    | 1713 sqft |

2nd Floor

**Roof Terrace** 

| Internal Area | 1460 to 1473 sqft |
|---------------|-------------------|
| Outdoor Area  | 353 to 445 sqft   |
| Total Area    | 1812 to 1909 sqft |