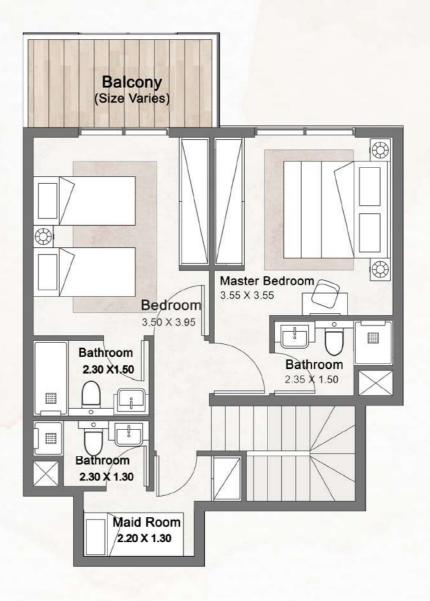

## UNIT TYPES

VILLE 11

Upper Floor

Ground Floor

**Upper Floor** 

**Ground Floor** 

| Internal Area | 1125 sqft |
|---------------|-----------|
| Outdoor Area  | 1293 sqft |
| Total Area    | 2419 sqft |

**Ground Floor** 

**Upper Floor** 

**Total Area** 

Ground Floor

**Upper Floor** 

**Ground Floor** 

| Internal Area | 1258 sqft |
|---------------|-----------|
| Outdoor Area  | 1041 sqft |
| Total Area    | 2299 sqft |

**Ground Floor** 