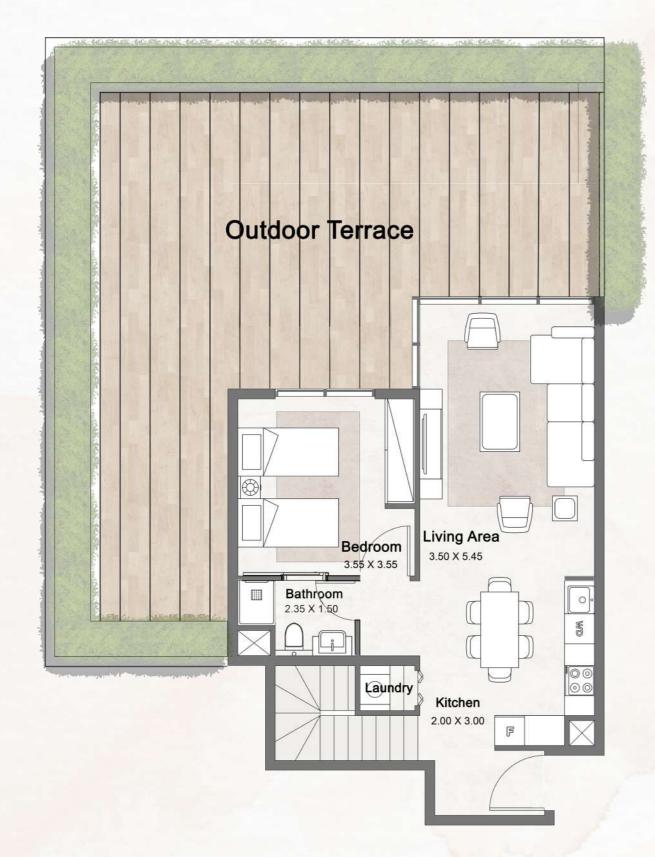

## UNIT TYPES

VILLE 11

Upper Floor

Ground Floor

**Upper Floor** 

**Ground Floor** 

| Internal Area | 1125 sqft |
|---------------|-----------|
| Outdoor Area  | 1293 sqft |
| Total Area    | 2419 sqft |

**Ground Floor** 