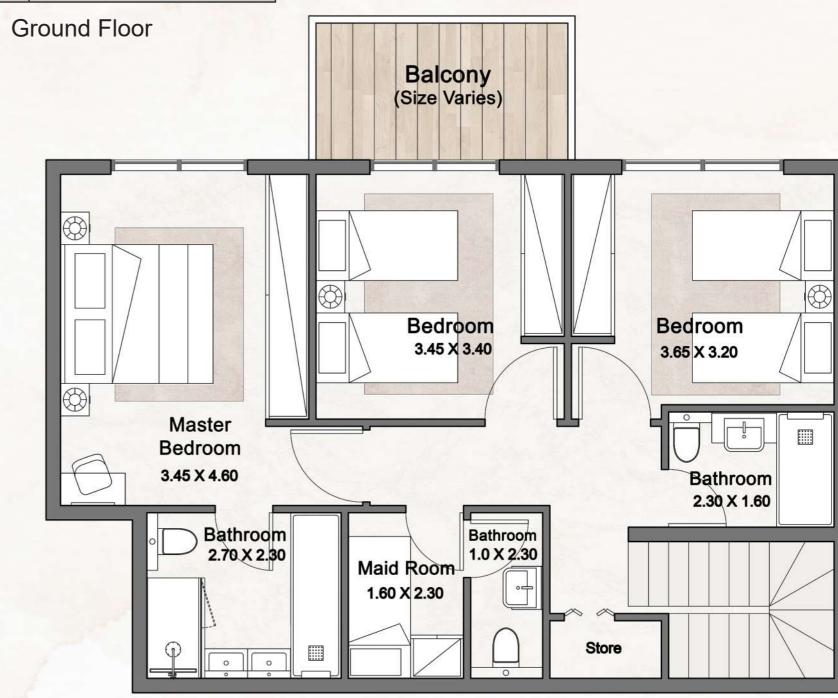

**Upper Floor** 

**Total Area** 

Ground Floor

**Upper Floor** 

**Ground Floor** 

| Internal Area | 1258 sqft |
|---------------|-----------|
| Outdoor Area  | 1041 sqft |
| Total Area    | 2299 sqft |

**Ground Floor** 

**Ground Floor** 

**Upper Floor**