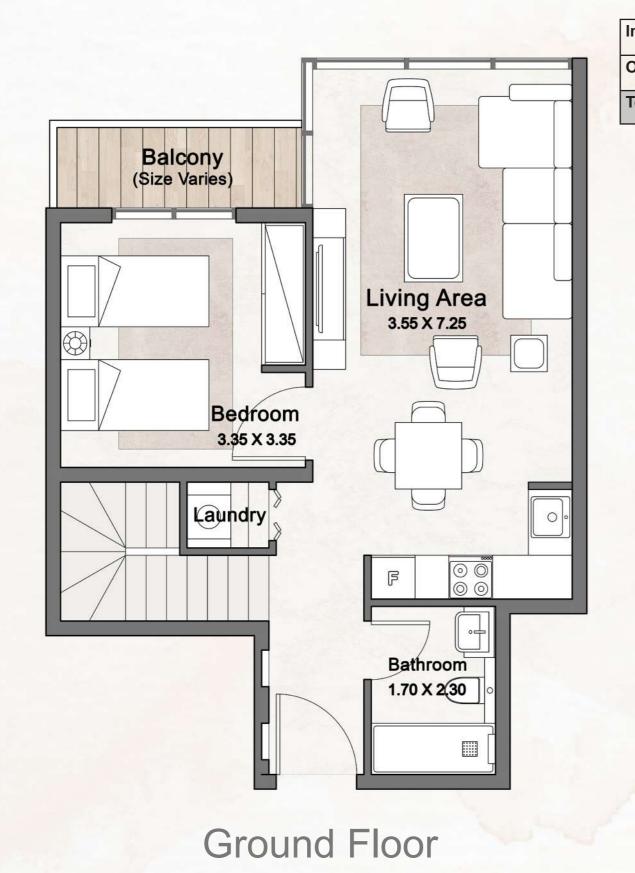

## UNIT TYPES

VILLE 11











Upper Floor





Ground Floor



**Upper Floor** 



**Ground Floor** 

| Internal Area | 1125 sqft |
|---------------|-----------|
| Outdoor Area  | 1293 sqft |
| Total Area    | 2419 sqft |

**Ground Floor** 



**Upper Floor** 





**Total Area** 

Ground Floor



**Upper Floor** 



**Ground Floor** 

| Internal Area | 1258 sqft |
|---------------|-----------|
| Outdoor Area  | 1041 sqft |
| Total Area    | 2299 sqft |

**Ground Floor** 



**Upper Floor** 







**Upper Floor** 

| Internal Area | 1368 sqft |
|---------------|-----------|
| Outdoor Area  | 345 sqft  |
| Total Area    | 1713 sqft |

2nd Floor



**Roof Terrace** 

| Internal Area | 1460 to 1473 sqft |
|---------------|-------------------|
| Outdoor Area  | 353 to 445 sqft   |
| Total Area    | 1812 to 1909 sqft |