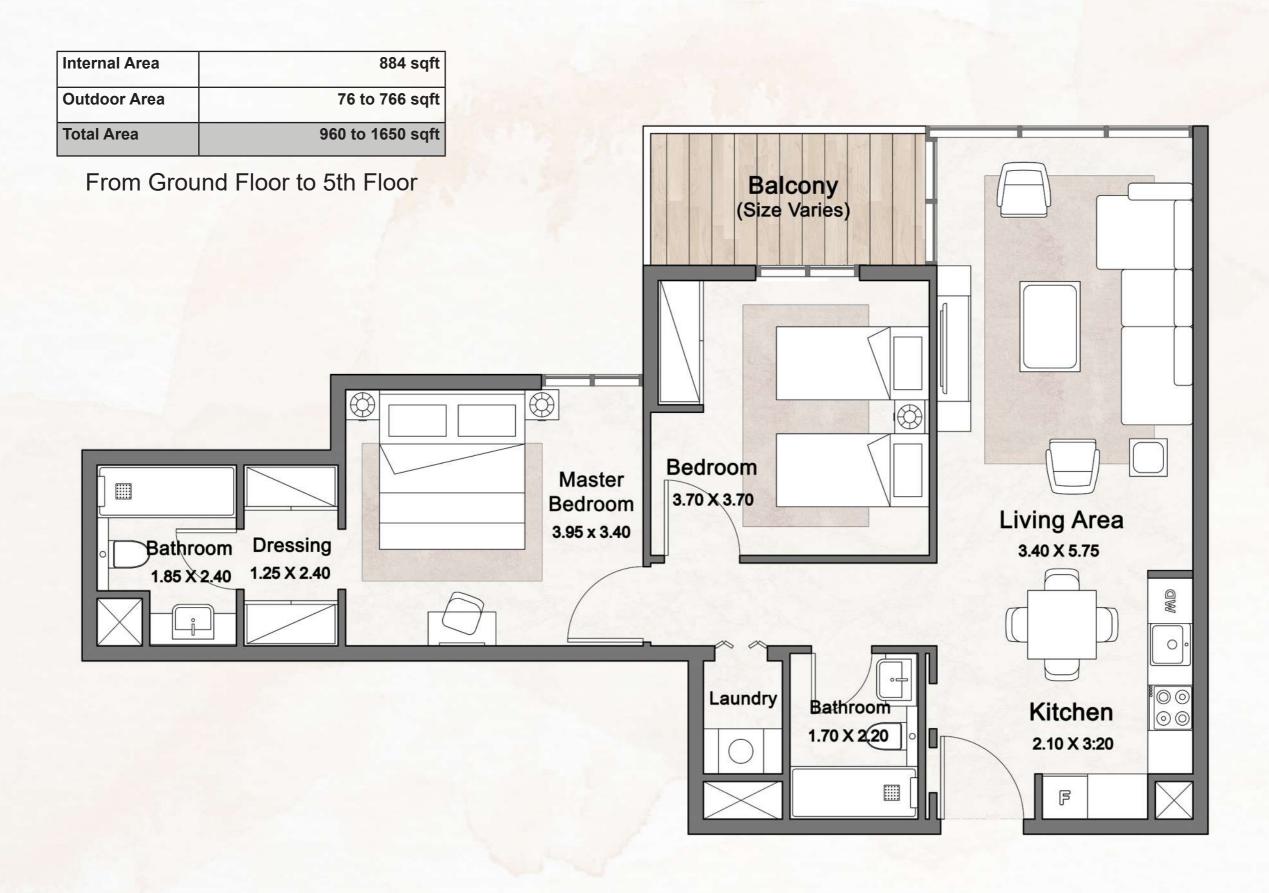

## UNIT TYPES

VILLE 11











Upper Floor





Ground Floor



**Upper Floor** 



**Ground Floor** 

| Internal Area | 1125 sqft |
|---------------|-----------|
| Outdoor Area  | 1293 sqft |
| Total Area    | 2419 sqft |

**Ground Floor** 



**Upper Floor** 





**Total Area** 

Ground Floor



**Upper Floor** 



**Ground Floor** 

| Internal Area | 1258 sqft |
|---------------|-----------|
| Outdoor Area  | 1041 sqft |
| Total Area    | 2299 sqft |

**Ground Floor** 



**Upper Floor** 







**Upper Floor** 

| Internal Area | 1368 sqft |
|---------------|-----------|
| Outdoor Area  | 345 sqft  |
| Total Area    | 1713 sqft |

2nd Floor



**Roof Terrace** 

| Internal Area | 1460 to 1473 sqft |
|---------------|-------------------|
| Outdoor Area  | 353 to 445 sqft   |
| Total Area    | 1812 to 1909 sqft