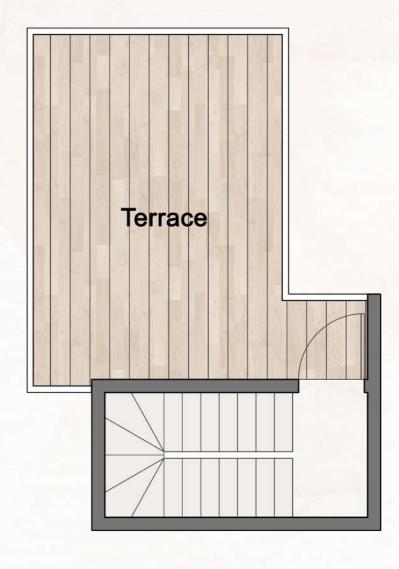

**Upper Floor** 

**Upper Floor** 

| Internal Area | 1368 sqft |
|---------------|-----------|
| Outdoor Area  | 345 sqft  |
| Total Area    | 1713 sqft |

2nd Floor

**Roof Terrace** 

| Internal Area | 1460 to 1473 sqft |
|---------------|-------------------|
| Outdoor Area  | 353 to 445 sqft   |
| Total Area    | 1812 to 1909 sqft |

**Ground Floor** 

**Upper Floor**