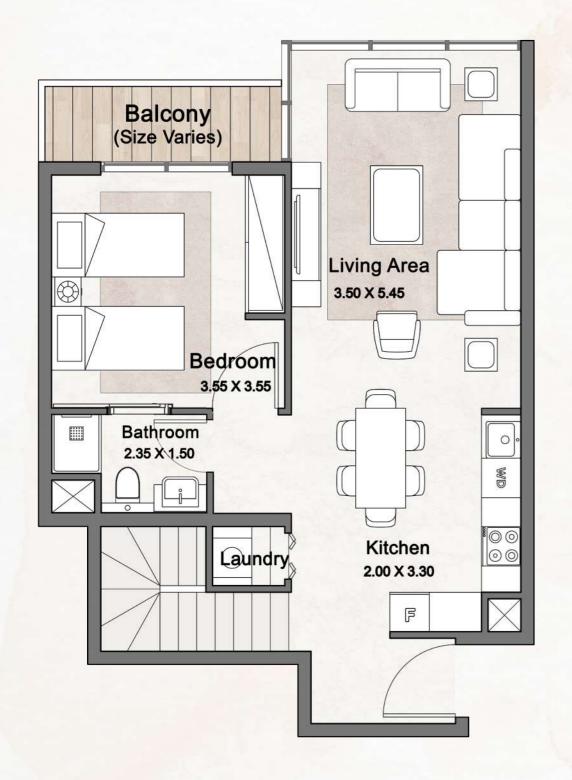

**Upper Floor** 

**Total Area** 

Ground Floor

**Upper Floor** 

**Ground Floor** 

| Internal Area | 1258 sqft |
|---------------|-----------|
| Outdoor Area  | 1041 sqft |
| Total Area    | 2299 sqft |

**Ground Floor** 