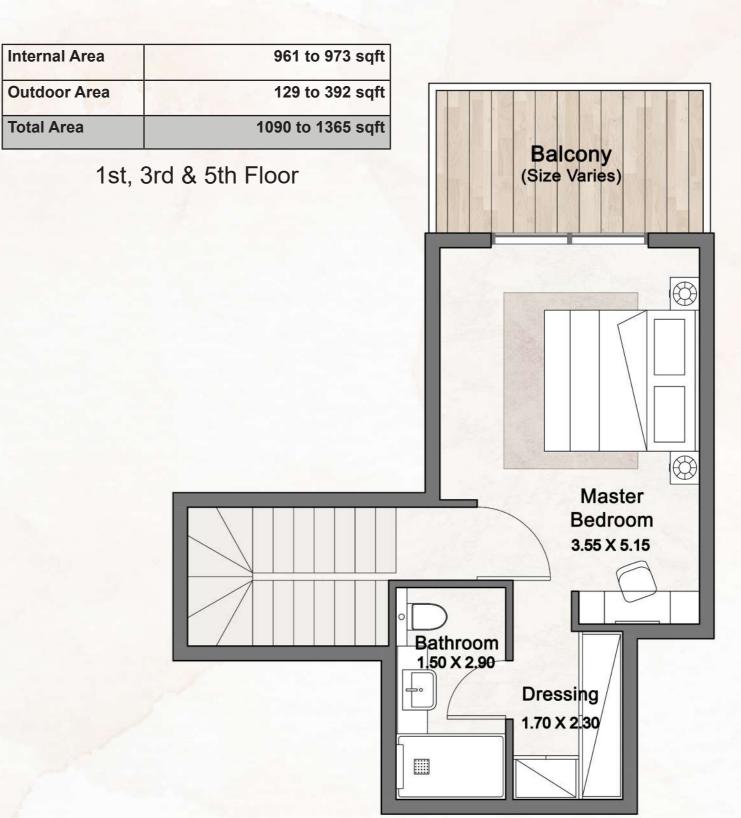

## UNIT TYPES

VILLE 11











Upper Floor





Ground Floor



**Upper Floor** 



**Ground Floor** 

| Internal Area | 1125 sqft |
|---------------|-----------|
| Outdoor Area  | 1293 sqft |
| Total Area    | 2419 sqft |

**Ground Floor** 



**Upper Floor** 





**Total Area** 

Ground Floor



**Upper Floor** 



**Ground Floor** 

| Internal Area | 1258 sqft |
|---------------|-----------|
| Outdoor Area  | 1041 sqft |
| Total Area    | 2299 sqft |

**Ground Floor** 



**Upper Floor** 







**Upper Floor** 

| Internal Area | 1368 sqft |
|---------------|-----------|
| Outdoor Area  | 345 sqft  |
| Total Area    | 1713 sqft |

2nd Floor



**Roof Terrace** 

| Internal Area | 1460 to 1473 sqft |
|---------------|-------------------|
| Outdoor Area  | 353 to 445 sqft   |
| Total Area    | 1812 to 1909 sqft |