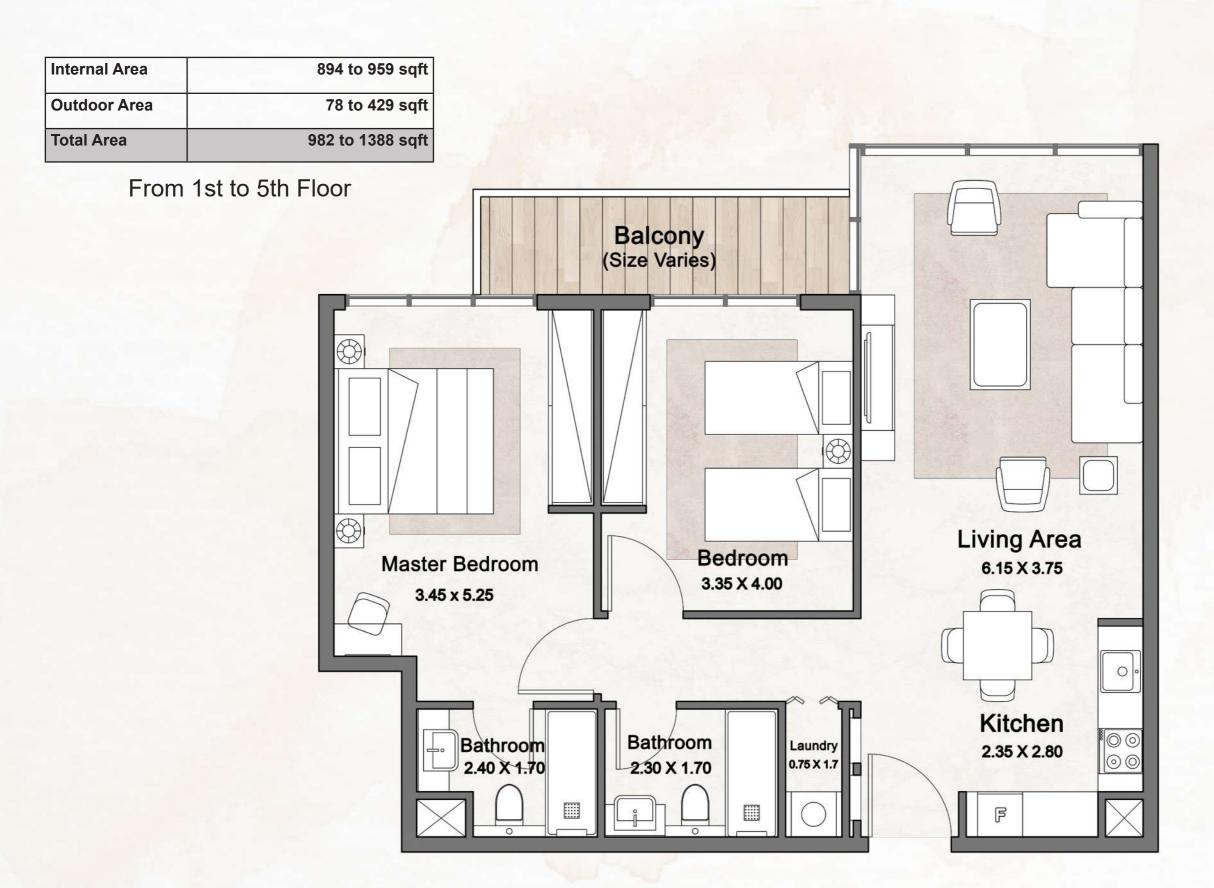

## UNIT TYPES

VILLE 11











Upper Floor





Ground Floor



**Upper Floor** 



**Ground Floor** 

| Internal Area | 1125 sqft |
|---------------|-----------|
| Outdoor Area  | 1293 sqft |
| Total Area    | 2419 sqft |

**Ground Floor** 



**Upper Floor** 





**Total Area** 

Ground Floor



**Upper Floor** 



**Ground Floor** 

| Internal Area | 1258 sqft |
|---------------|-----------|
| Outdoor Area  | 1041 sqft |
| Total Area    | 2299 sqft |

**Ground Floor** 



**Upper Floor** 







**Upper Floor** 

| Internal Area | 1368 sqft |
|---------------|-----------|
| Outdoor Area  | 345 sqft  |
| Total Area    | 1713 sqft |

2nd Floor



**Roof Terrace** 

| Internal Area | 1460 to 1473 sqft |
|---------------|-------------------|
| Outdoor Area  | 353 to 445 sqft   |
| Total Area    | 1812 to 1909 sq